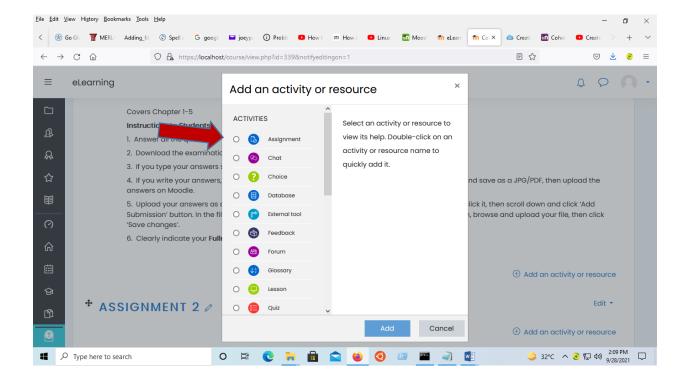

## **CREATING ASSIGNMENTS**

STEP 1: In the upper right-hand corner, click the Turn editing on under Gear icon on the top right:

**STEP 2:** Next, click **Add an activity or Resource** on the course front page within a topic or a week field: Select **Assignment**.