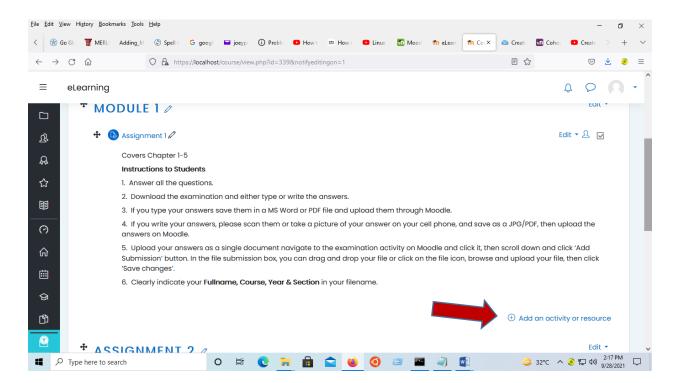

## **CREATING ASSIGNMENTS**

STEP 1: In the upper right-hand corner, click the Turn editing on under Gear icon on the top right:

**STEP 2:** Next, click **Add an activity or Resource** on the course front page within a topic or a week field: Select **Assignment**.