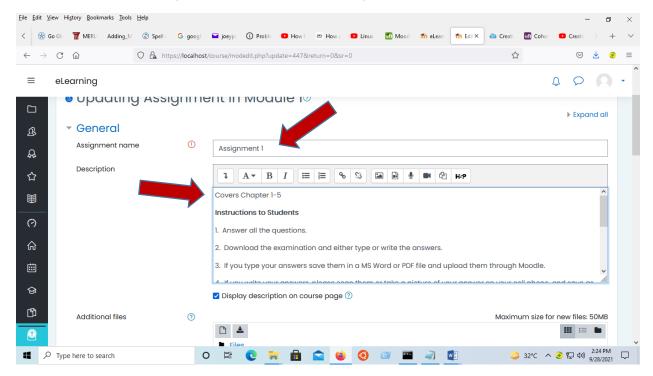

STEP 3: Add a title in the assignment name box and add the assignment details in the description box:

**STEP 4:** You can drag and drop your file (Questioner) in MS Word/MS Excel or click on the file icon, browse and upload your file, then click 'Upload this file'.