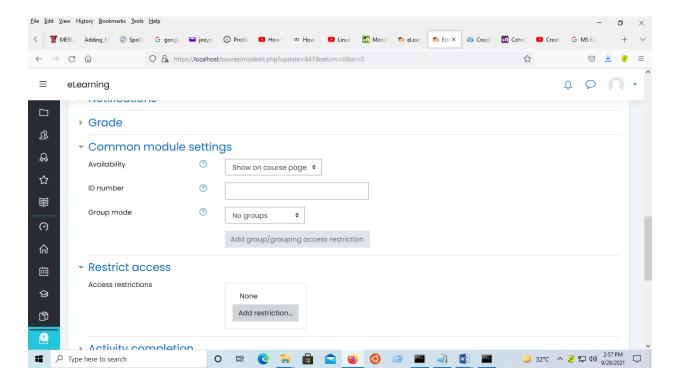

## STEP 8: Determine how the assignment will be graded in Grade.

**STEP 9:** The last two blocks, **Common Module Settings** and **Restrict Access**, give you ability to turn on group submission and create some restrictions for students accessing the assignment.