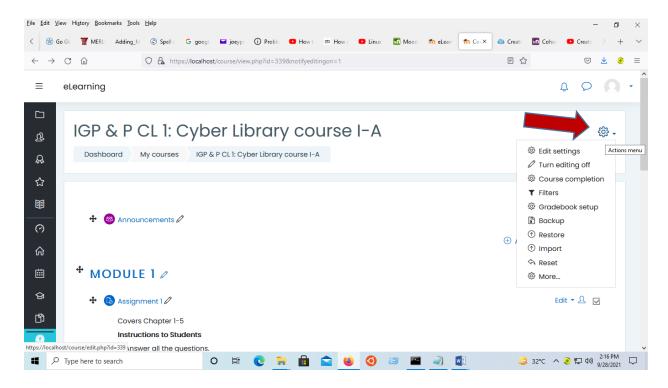

## **CREATING ASSIGNMENTS**

STEP 1: In the upper right-hand corner, click the Turn editing on under Gear icon on the top right:

**STEP 2:** Next, click **Add an activity or Resource** on the course front page within a topic or a week field: Select **Assignment**.