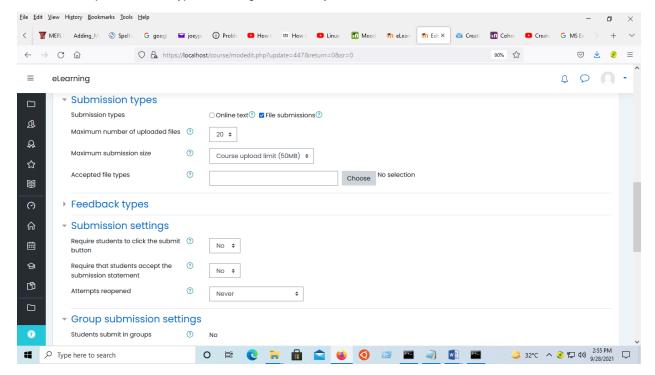

**STEP 5:** Select appropriate for your assignment values in the **Availability** block. These settings will determine when students will be able to submit the assignment, due dates, etc.

**STEP 6:** Next block called **Submission Settings** controls how students will submit the assignment: whether they submit an independent file or type their assignment directly into Moodle, etc.

## **STEP 7:** The block called **Feedback Types** controls how instructors will give feedback to students.