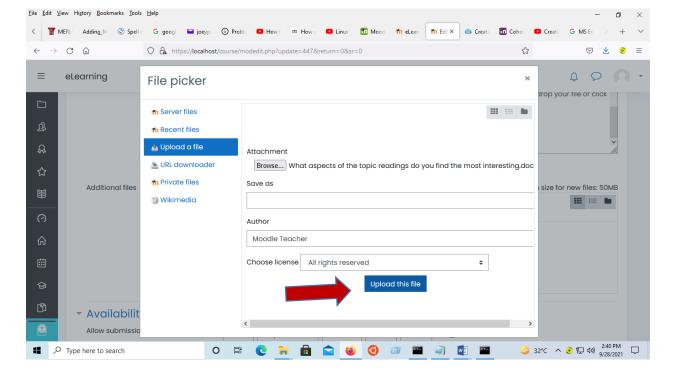

STEP 3: Add a title in the assignment name box and add the assignment details in the description box:

**STEP 4:** You can drag and drop your file (Questioner) in MS Word/MS Excel or click on the file icon, browse and upload your file, then click 'Upload this file'.