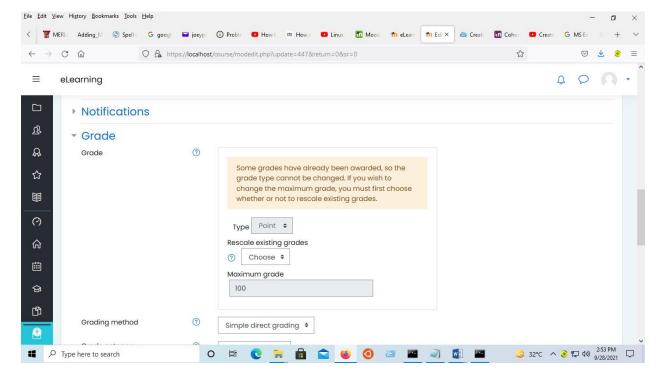

## STEP 8: Determine how the assignment will be graded in Grade.

**STEP 9:** The last two blocks, **Common Module Settings** and **Restrict Access**, give you ability to turn on group submission and create some restrictions for students accessing the assignment.