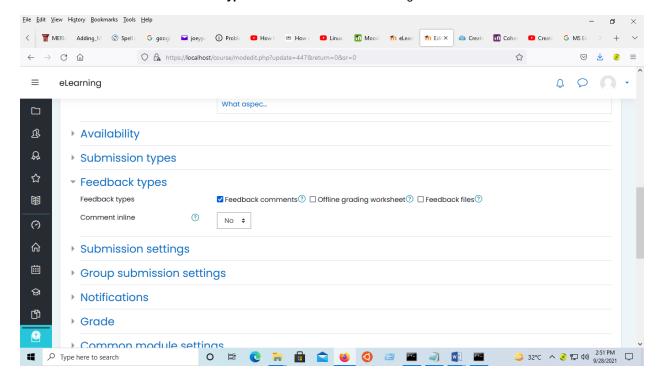

## **STEP 7:** The block called **Feedback Types** controls how instructors will give feedback to students.