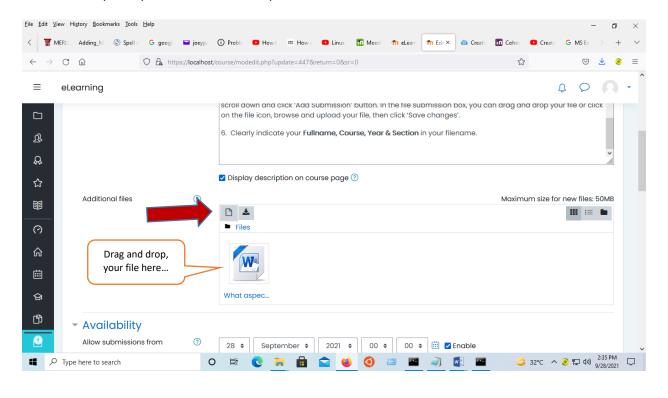

STEP 3: Add a title in the assignment name box and add the assignment details in the description box:

**STEP 4:** You can drag and drop your file (Questioner) in MS Word/MS Excel or click on the file icon, browse and upload your file, then click 'Upload this file'.