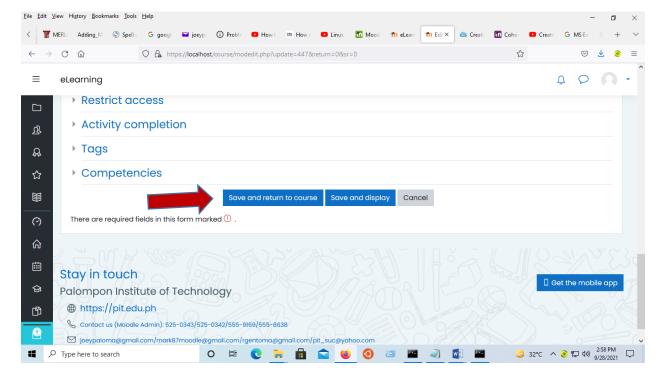

STEP 10: Once all appropriate settings are selected and set, click "Save and Return to course."

Contact us if you have any Questions or Clarifications? (PIT Moodle Admin):

Tel. Number: 053-525-0343, 053-525-0342, 053-555-9169, 053-555-8638