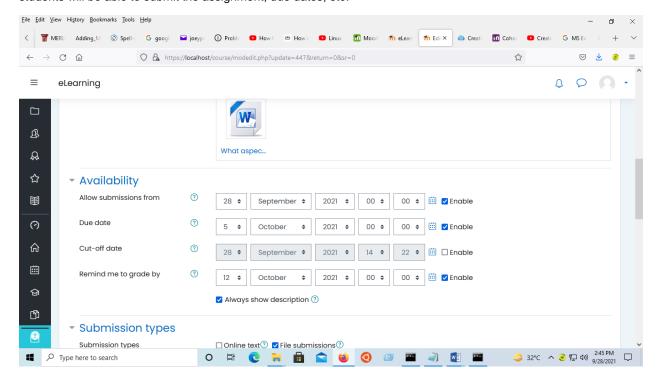

**STEP 5:** Select appropriate for your assignment values in the **Availability** block. These settings will determine when students will be able to submit the assignment, due dates, etc.

**STEP 6:** Next block called **Submission Settings** controls how students will submit the assignment: whether they submit an independent file or type their assignment directly into Moodle, etc.